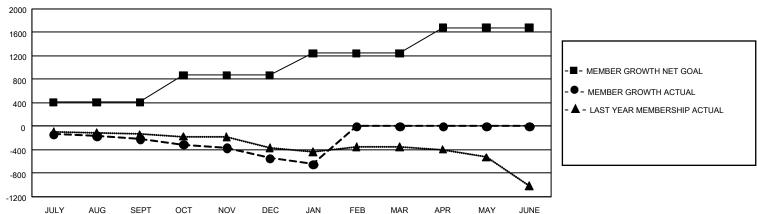

## GMT Constitutional Area 1, Group C

REPORT DOES NOT INCLUDE CLUBS IN UNDISTRICTED AREAS.

| Clubs         |               |             |               | Members               |                        |                         |                                                    |  |
|---------------|---------------|-------------|---------------|-----------------------|------------------------|-------------------------|----------------------------------------------------|--|
|               | RESULTS FOR   | R 2020-2021 |               | RESULTS FOR 2020-2021 |                        |                         |                                                    |  |
| QUARTER       | NEW CLUB GOAL | NEW CLUBS   | DROPPED CLUBS | QUARTER MEME          | BER GROWTH NET<br>GOAL | MEMBER GROWTH<br>ACTUAL | DROPPED<br>MEMBERS ACTUAL<br>(including transfers) |  |
| JULY/AUG/SEPT | 15            | 4           | 4             | JULY/AUG/SEPT         | 408                    | 483                     | 618                                                |  |
| OCT/NOV/DEC   | 30            | 5           | 8             | OCT/NOV/DEC           | 459                    | 589                     | 876                                                |  |
| JAN/FEB/MAR   | 24            | 0           | 2             | JAN/FEB/MAR           | 379                    | 122                     | 206                                                |  |
| APR/MAY/JUNE  | 30            | 0           | 0             | APR/MAY/JUNE          | 438                    | 0                       | 0                                                  |  |

## GOALS AND ACTUAL MEMBERS CUMULATIVE

| DROPPED CLUBS: 14             |       | 322 CLUBS OF 945 ADDED 1 OR MORE | GENDER DISTRIBUTION             |                 |       |
|-------------------------------|-------|----------------------------------|---------------------------------|-----------------|-------|
|                               |       | NEW MEMBERS                      | MALE                            | 18,334 (69.85%) |       |
|                               |       |                                  | FEMALE                          | 7,913 (30.15%)  |       |
| DROPPED MEMBERS               |       |                                  |                                 |                 |       |
| DECEASED                      | 268   | CLICK HERE FOR CUMULATIVE        | TOTAL FAMILY UNIT MEMBERS       |                 | 5,135 |
| CLUB CANCELLED 51 OTHER 1,379 |       | MEMBERSHIP DATA                  | FAMILY MEMBERS PAYING HALF DUES |                 | 0.004 |
|                               |       |                                  |                                 |                 | 2,601 |
| TOTAL                         | 1,698 |                                  |                                 |                 |       |