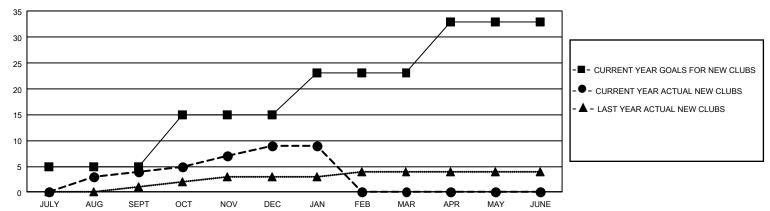

## GMT Constitutional Area 1, Group C

REPORT DOES NOT INCLUDE CLUBS IN UNDISTRICTED AREAS.

| Clubs         |               |             |               | Members               |                        |                         |                                                    |  |
|---------------|---------------|-------------|---------------|-----------------------|------------------------|-------------------------|----------------------------------------------------|--|
|               | RESULTS FOR   | R 2020-2021 |               | RESULTS FOR 2020-2021 |                        |                         |                                                    |  |
| QUARTER       | NEW CLUB GOAL | NEW CLUBS   | DROPPED CLUBS | QUARTER MEME          | BER GROWTH NET<br>GOAL | MEMBER GROWTH<br>ACTUAL | DROPPED<br>MEMBERS ACTUAL<br>(including transfers) |  |
| JULY/AUG/SEPT | 15            | 4           | 4             | JULY/AUG/SEPT         | 408                    | 483                     | 618                                                |  |
| OCT/NOV/DEC   | 30            | 5           | 8             | OCT/NOV/DEC           | 459                    | 589                     | 876                                                |  |
| JAN/FEB/MAR   | 24            | 0           | 2             | JAN/FEB/MAR           | 379                    | 122                     | 206                                                |  |
| APR/MAY/JUNE  | 30            | 0           | 0             | APR/MAY/JUNE          | 438                    | 0                       | 0                                                  |  |

## GOALS AND ACTUAL NEW CLUBS CUMULATIVE